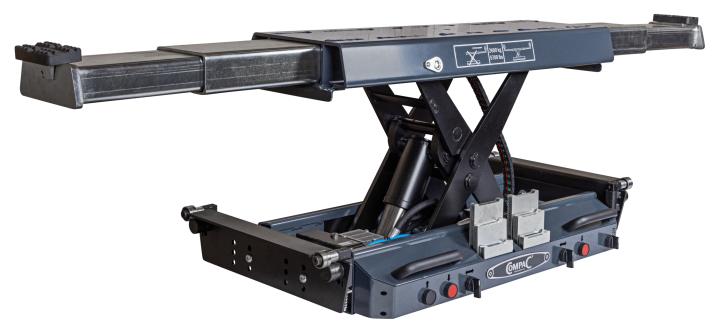

FULLY AUTOMATIC, AIR HYDRAULIC JACKING BEAM WITHTHE WIDEST, AIR OPERATED, DOUBLE EXTENSION ARMS ON THE MARKET. 1848 MM!

Remotely controlled de-activation of the safety system, lowering and retraction of the extension arms operated from the post on the list.

## KNOW-HOW IS THE DIFFERENCE

Compac CRJ A26 XW RC

Double extension arms. Maximum width 1848 mm.

Fast, air operated extension arms that can be operated individually.

Manual precision adjustment of pads under lifting points is possible.

Please inform about lift brand, model and year of manufacturing.

Safe two-hand lowering.

> 051298 Air installation kit

| Model                      | Max (ton)             | A (mm)   | B (mm) | C (mm) | D (mm)   | C:3 C:3 |
|----------------------------|-----------------------|----------|--------|--------|----------|---------|
|                            | W RC 2,6              | 780-1700 | 210    | 300    | 880-1848 |         |
| Air pressure<br>Veight 124 | e: 8-10 bar.<br>4 kg. |          |        |        |          |         |
| Color: RAL                 | -                     |          |        |        |          | В       |