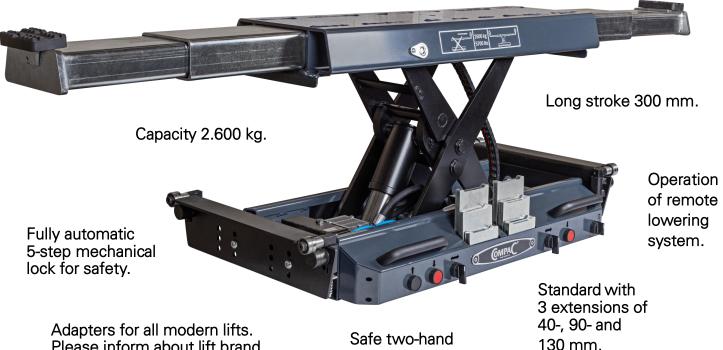

FULLY AUTOMATIC, AIR HYDRAULIC JACKING BEAM WITHTHE WIDEST, AIR OPERATED, DOUBLE EXTENSION ARMS ON THE MARKET. 1848 MM!

Remotely controlled de-activation of the safety system, lowering and retraction of the extension arms operated from the post on the list.

## KNOW-HOW IS THE DIFFERENCE

Compac CRJ A26 XW RC

Double extension arms. Maximum width 1848 mm.

Fast, air operated extension arms that can be operated individually.

Manual precision adjustment of pads under lifting points is possible.

Please inform about lift brand, model and year of manufacturing.

Safe two-hand lowering.

> 051298 Air installation kit

| Model                      | Max (ton)             | A (mm)   | B (mm) | C (mm) | D (mm)   | C:3 C:3 |
|----------------------------|-----------------------|----------|--------|--------|----------|---------|
|                            | W RC 2,6              | 780-1700 | 210    | 300    | 880-1848 |         |
| Air pressure<br>Veight 124 | e: 8-10 bar.<br>4 kg. |          |        |        |          |         |
| Color: RAL                 | -                     |          |        |        |          | В       |