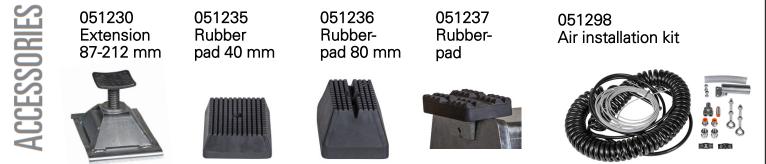

Please inform about lift brand, model and year of manufacturing.

Safe two-hand lowering.

> 051298 Air installation kit

| Model                      | Max (ton)             | A (mm)   | B (mm) | C (mm) | D (mm)   | C:3 C:3 |
|----------------------------|-----------------------|----------|--------|--------|----------|---------|
|                            | W RC 2,6              | 780-1700 | 210    | 300    | 880-1848 |         |
| Air pressure<br>Veight 124 | e: 8-10 bar.<br>4 kg. |          |        |        |          |         |
| Color: RAL                 | -                     |          |        |        |          | В       |