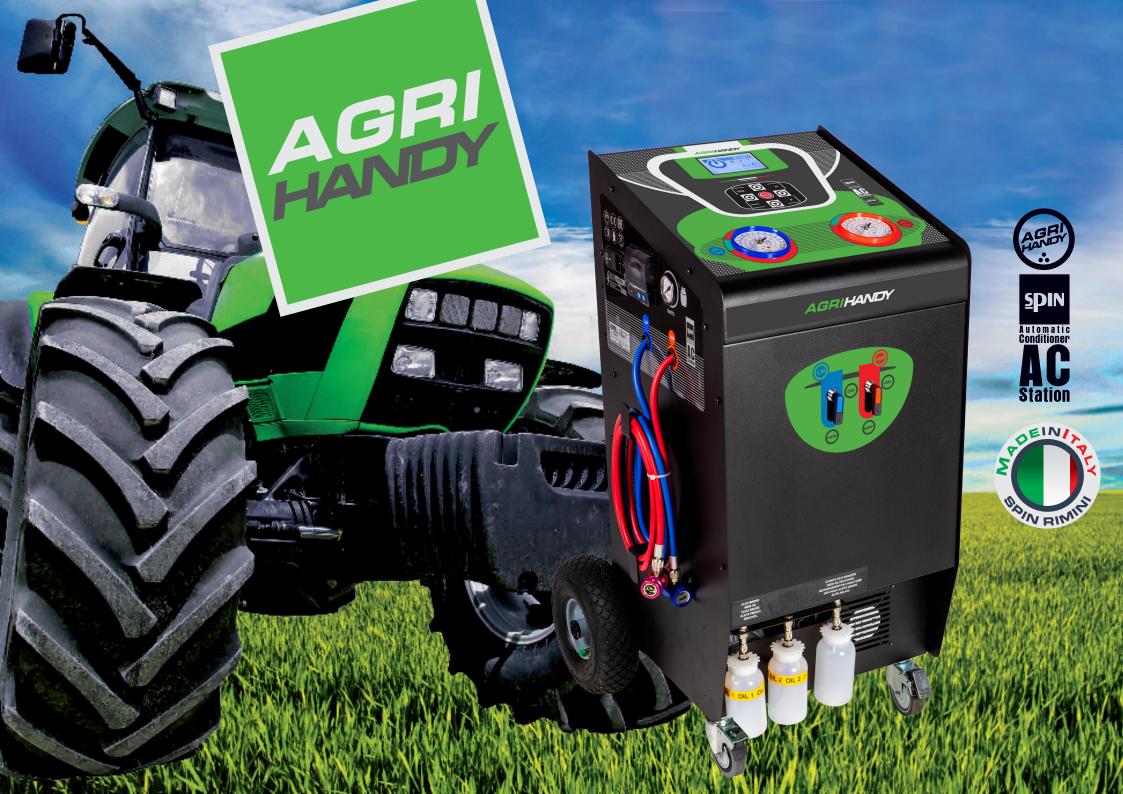

## AGRIHANDY

## Automatic A/C station for agriculture and earth-moving machines