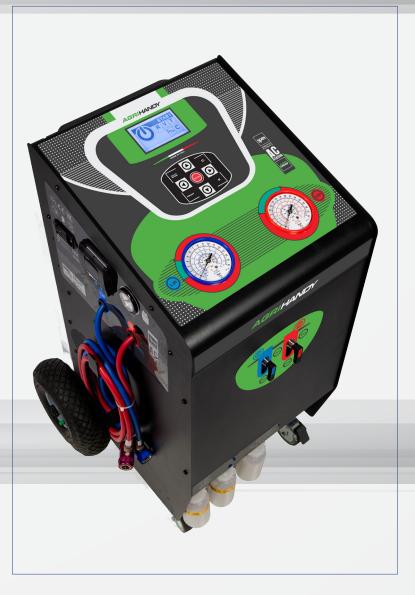

## AGRIHANDY

| Tank capacity          | 10,5 kg              |
|------------------------|----------------------|
| Vacuum pump            | 72 lt/min            |
| Compressor capacity    | 300 gr/min           |
| Injection oil/additive | timed                |
| Printer                | optional             |
| R1234yf version        | on request           |
| 12 V DC – 230 V AC     | BIPOWER Version only |

- 4.3" graphic display with icons
- Database for agricultural and earth-moving machines, trucks and cars
- Personal database (100 entries)
- Software for automatic A/C system flushing
- Heater
- · Scale locking system for transport
- Charging hoses SAEJ 2196 of 6 m with LP and HP couplings and taps
- · Statistic software of refrigerants and oils
- Database update via USB
- Power supply: 230 V ACDimensions: 55x53x95 cm
- Weight: 60 kg

## THE DETAILS THAT MAKE THE DIFFERENCE:

- BIPOWER Version (230 V AC-12 V DC by inverter) on request
- Inflatable wheels suitable for uneven grounds
- · Manual/automatic cycle graphic display
- A/C flushing cleaning with kit 01.000.96 on request
- Leakage test under pressure with nitrogen with kit 01.000.326 on request
- Recycling cleaning of the A/C system, AUDI/VW type - kit 01.000.139 on request
- Setting of the hose length
- Software for internal cleaning of the station