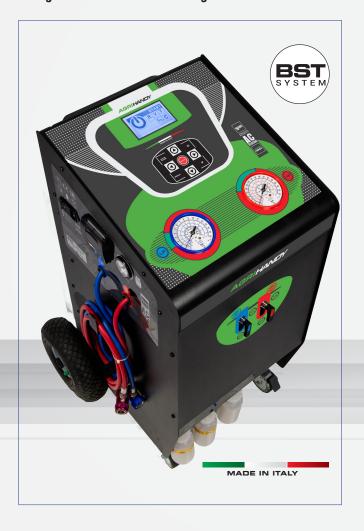

## AGRIHANDY

| Tank capacity          | 10,5 kg              |
|------------------------|----------------------|
| Vacuum pump            | 72 lt/min            |
| Compressor capacity    | 300 gr/min           |
| Injection oil/additive | timed                |
| Printer                | optional             |
| R1234yf version        | on request           |
| 12 V DC – 230 V AC     | BIPOWER Version only |

- 4.3" graphic display with icons
- Database for agricultural and earth-moving machines, trucks and cars
- Personal database (100 entries)
- Software for automatic A/C system flushing
- Heater
- · Scale locking system for transport
- Charging hoses SAEJ 2196 of 6 m with LP and HP couplings and taps
- · Statistic software of refrigerants and oils
- Database update via USB
- Power supply: 230 V ACDimensions: 55x53x95 cm
- Weight: 60 kg

## THE DETAILS THAT MAKE THE DIFFERENCE:

- BIPOWER Version (230 V AC-12 V DC by inverter) on request
- Inflatable wheels suitable for uneven grounds
- · Manual/automatic cycle graphic display
- A/C flushing cleaning with kit 01.000.96 on request
- Leakage test under pressure with nitrogen with kit 01.000.326 on request
- Recycling cleaning of the A/C system, AUDI/VW type - kit 01.000.139 on request
- Setting of the hose length
- Software for internal cleaning of the station