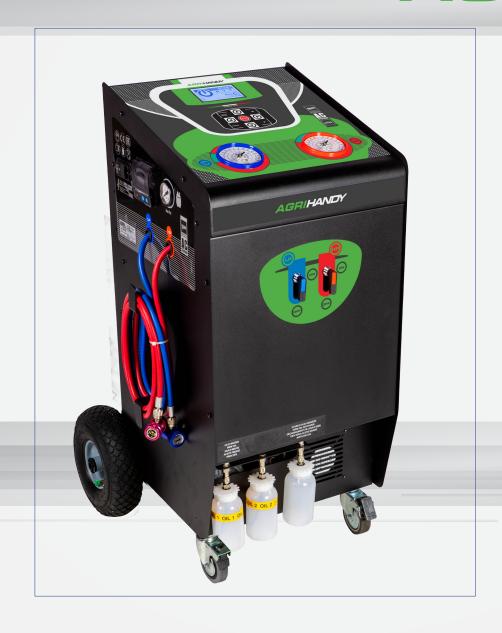

## AGRIHANDY

| Tank capacity          | 10,5 kg              |
|------------------------|----------------------|
| Vacuum pump            | 72 lt/min            |
| Compressor capacity    | 300 gr/min           |
| Injection oil/additive | timed                |
| Printer                | optional             |
| R1234yf version        | on request           |
| 12 V DC – 230 V AC     | BIPOWER Version only |

- 4.3" graphic display with icons
- Database for agricultural and earth-moving machines, trucks and cars
- Personal database (100 entries)
- Software for automatic A/C system flushing
- Heater
- · Scale locking system for transport
- Charging hoses SAEJ 2196 of 6 m with LP and HP couplings and taps
- · Statistic software of refrigerants and oils
- Database update via USB
- Power supply: 230 V ACDimensions: 55x53x95 cm
- Weight: 60 kg

## THE DETAILS THAT MAKE THE DIFFERENCE:

- BIPOWER Version (230 V AC-12 V DC by inverter) on request
- Inflatable wheels suitable for uneven grounds
- · Manual/automatic cycle graphic display
- A/C flushing cleaning with kit 01.000.96 on request
- Leakage test under pressure with nitrogen with kit 01.000.326 on request
- Recycling cleaning of the A/C system, AUDI/VW type - kit 01.000.139 on request
- Setting of the hose length
- Software for internal cleaning of the station